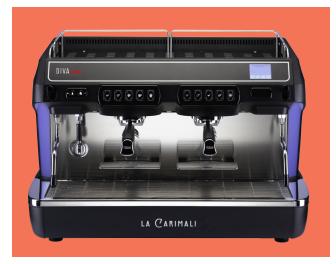

# Divapro

## MODELS

2 GR, 3 GR

### IDEAL FOR

Medium-high volume coffee shops

### BENEFITS

Customize to optimize extraction quality