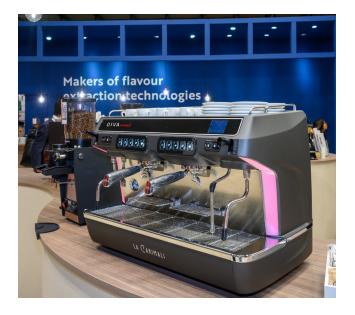

# Divapro

## MODELS

2 GR, 3 GR

### IDEAL FOR

Medium-high volume coffee shops

### BENEFITS

Customize to optimize extraction quality