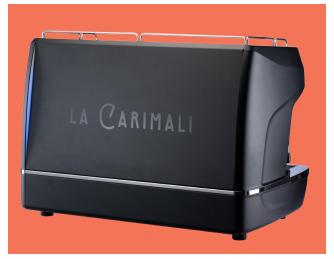

Technology for flavour

# Divapro



## MODELS

2 GR, 3 GR

### IDEAL FOR

Medium-high volume coffee shops

### BENEFITS

Customize to optimize extraction quality

## COLOURS





## **TECHNOLOGIES**



#### Boiler

Large boiler for high productivity in line with group mixing valve for continous delivery



**Cool touch steam wand** Easy to handle



**Perfect point** Customizable temperature for each group



**Electronic washing cycle** Easy to clean and maintain



Automatic milker Up to 3 fully automated customizable milk drinks at one touch



Water mixing valve Two pre-set doses for water at desired temperature

# Divapro

## Design for flavour

## **TECHNICAL DATA**

|                       | 2 GR                                   | 3 GR            |
|-----------------------|----------------------------------------|-----------------|
| Dimensions<br>(WxHxD) | 800x574x515 mm                         | 1020x574x515 mm |
| Display               | Graphic