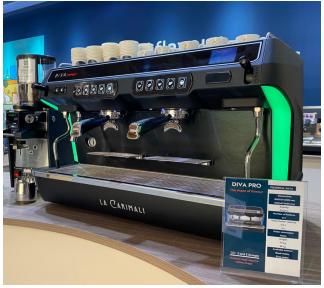

mm                         | 1020x574x515 mm |
| Display               | Graphic                                | Graphic         |
| Number of buttons     | 5                                      | 5               |
| Steam boiler capacity | 11,5 L                                 | 16 l            |
| Water connection      | Mains                                  | Mains           |
| Weight                | 70 kg                                  | 88 kg           |
| Cup warmer            | Included                               | Included        |
| Voltage               | 220 - 240 V 50/60 Hz<br>400 V 50/60 Hz | 400 V 50/60 Hz  |
| Watts                 | 5100 W                                 | 6800 W          |

# AVAILABLE ACCESSORIES

Grinder

MCE63, CGM58, CGD58, CGM65, CGD65